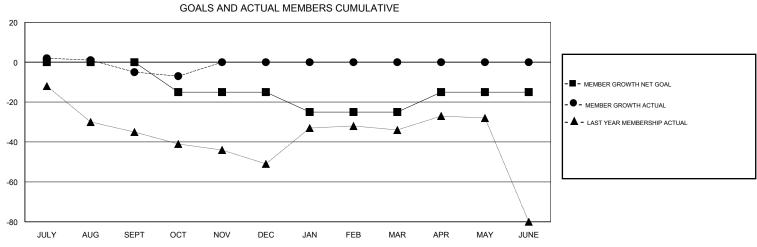

## District 11 A2

Results as of: 10/31/2018

| DROPPED CLUBS: 0  DROPPED MEMBERS |    | 13 CLUBS OF 41 ADDED 1 OR MORE<br>NEW MEMBERS | GENDER DISTRIBUTION  MALE 967 (70.69%)  FEMALE 401 (29.31%)  Women Percentage Fiscal Year Goal: 35% |     |
|-----------------------------------|----|-----------------------------------------------|-----------------------------------------------------------------------------------------------------|-----|
| DECEASED                          | 9  | CLICK HERE FOR CUMULATIVE  MEMBERSHIP DATA    | TOTAL FAMILY UNIT MEMBERS                                                                           | 223 |
| CLUB CANCELLED                    | 0  |                                               |                                                                                                     | 111 |
| OTHER 1                           | 5  |                                               | FAMILY MEMBERS PAYING HALF DUES                                                                     | 114 |
| TOTAL 2                           | 24 |                                               | 1                                                                                                   |     |