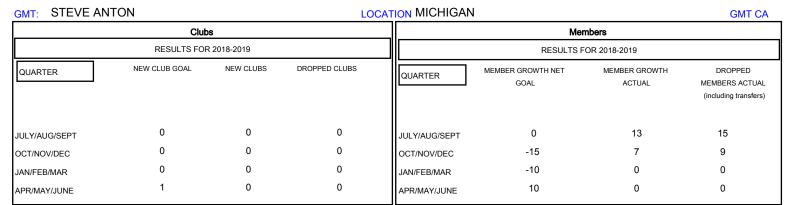

## District 11 A2

Results as of: 10/31/2018

| DROPPED CLUBS: 0  DROPPED MEMBERS |    | 13 CLUBS OF 41 ADDED 1 OR MORE<br>NEW MEMBERS | GENDER DISTRIBUTION  MALE 967 (70.69%)  FEMALE 401 (29.31%)  Women Percentage Fiscal Year Goal: 35% |     |
|-----------------------------------|----|-----------------------------------------------|-----------------------------------------------------------------------------------------------------|-----|
| DECEASED                          | 9  | CLICK HERE FOR CUMULATIVE  MEMBERSHIP DATA    | TOTAL FAMILY UNIT MEMBERS                                                                           | 223 |
| CLUB CANCELLED                    | 0  |                                               |                                                                                                     | 111 |
| OTHER 1                           | 5  |                                               | FAMILY MEMBERS PAYING HALF DUES                                                                     | 114 |
| TOTAL 2                           | 24 |                                               | 1                                                                                                   |     |